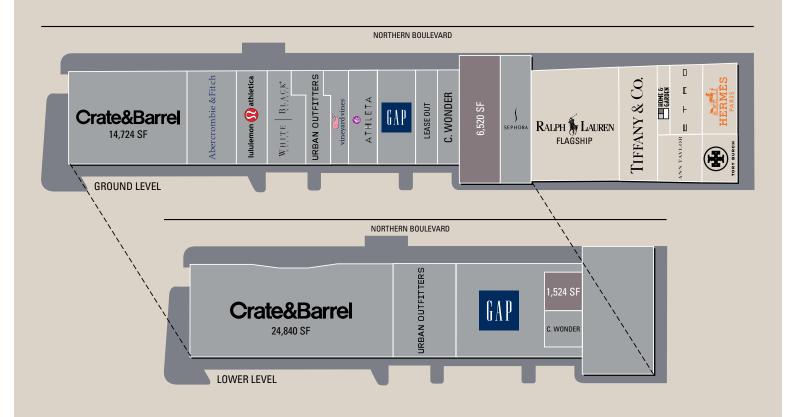

Total GLA 110,000 SF

#### KEY TENANTS

Crate & Barrel, Vineyard Vines, Lululemon Athletica, Sephora, Urban Outfitters, Athleta, GAP, White House | Black Market