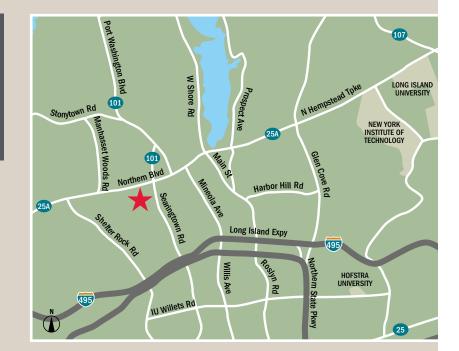

# Northern Boulevard & The Gate

- Situated directly on the highly traveled Northern Boulevard (25A), a primary east-west route connecting Nassau and Suffolk Counties and Queens
- Easily accessible from I-495 (Long Island Expressway), Northern State Parkway and Glen Cove Road
- Immediately adjacent to Americana Manhasset (Ralph Lauren, Tiffany & Co., Tory Burch, Hermes, Prada, Cartier, the new flagship Apple Store and many more)
- Located in the Gold Coast region of the North Shore, the most affluent on Long Island and among the most affluent in the New York metropolitan area
- Manhasset median family income \$158.939
- Limited store space is available