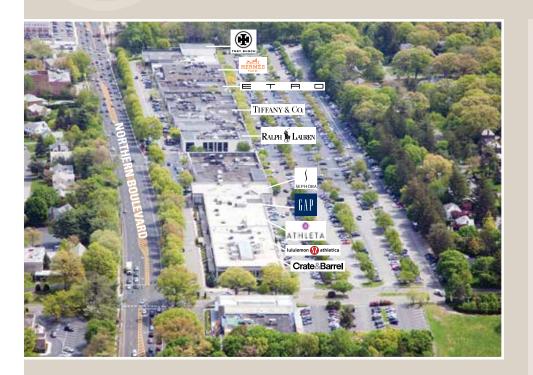

# Northern Boulevard & The Gate

- Situated directly on the highly traveled Northern Boulevard (25A), a primary east-west route connecting Nassau and Suffolk Counties and Queens
- Easily accessible from I-495 (Long Island Expressway), Northern State Parkway and Glen Cove Road
- Immediately adjacent to Americana Manhasset (Ralph Lauren, Tiffany & Co., Tory Burch, Hermes, Prada, Cartier, the new flagship Apple Store and many more)
- Located in the Gold Coast region of the North Shore, the most affluent on Long Island and among the most affluent in the New York metropolitan area
- Manhasset median family income \$158.939
- Limited store space is available

#### KEY TENANTS

Crate & Barrel, Vineyard Vines, Lululemon Athletica, Sephora, Urban Outfitters, Athleta, GAP, White House | Black Market