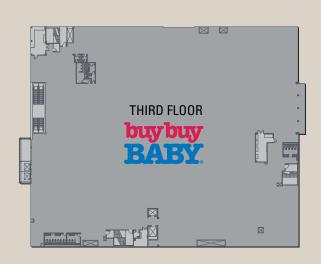

#### Route 17 in Paramus Boasts a Traffic Count Of 78,000 VEHICLES PER DAY

KEY TENANTS Bed Bath & Beyond, T.J.Maxx, buybuy BABY