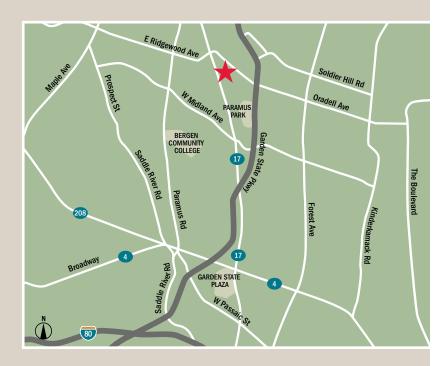

### Route 17 & East Ridgewood Avenue

- Located on Route 17, one of New Jersey's most heavily traveled roads and most robust retail corridors
- Shares parking and cross-clientele with the Fashion Center Mall (Lord & Taylor, Best Buy) and Fairway Market
- Highly visible location just off the Garden State Parkway near Paramus Park, Bergen Community College and Garden State Plaza