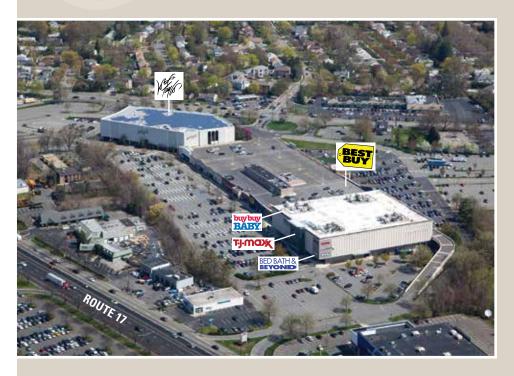

### Route 17 & East Ridgewood Avenue

- Located on Route 17, one of New Jersey's most heavily traveled roads and most robust retail corridors
- Shares parking and cross-clientele with the Fashion Center Mall (Lord & Taylor, Best Buy) and Fairway Market
- Highly visible location just off the Garden State Parkway near Paramus Park, Bergen Community College and Garden State Plaza

#### Route 17 in Paramus Boasts a Traffic Count Of 78,000 VEHICLES PER DAY

KEY TENANTS Bed Bath & Beyond, T.J.Maxx, buybuy BABY